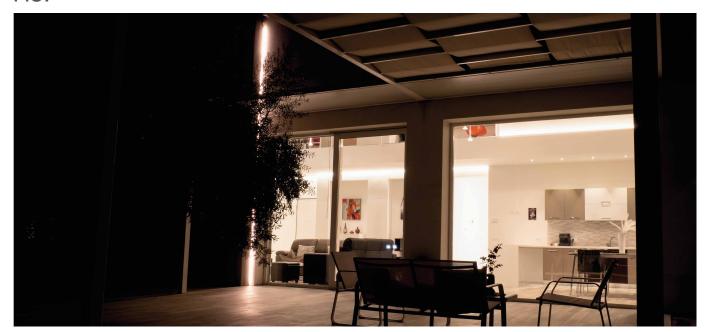

## nancled

Decorated anodised aluminium lamp complete with press-fit brushed diffuser, side supports and LED source with a high Lumen/Watt ratio. Suitable for furnishing lighting and general lighting.

Mounting with magnets, included in the package.