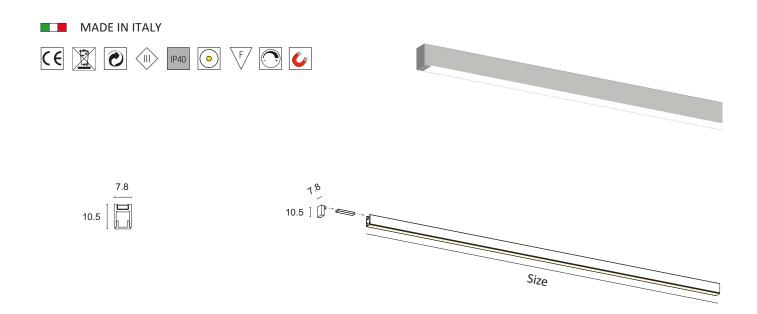

## nancled

Decorated anodised aluminium lamp complete with press-fit brushed diffuser, side supports and LED source with a high Lumen/Watt ratio. Suitable for furnishing lighting and general lighting.

Mounting with magnets, included in the package.

Constant 24Vdc voltage supply Parallel connection, 50 cm cable

Constant voltage power supplies page 237 Dimming Accessories page 249

| FINISHES                                                                  | SIDE SUPPORTS                                                                                                                                                                 | SIZE                                                                                                                                                               | LED COLOUR                                                                                                                                                                                                                                                                                                                                                                                                                                                                                                                                                                                                                                                                                                                                                                                                                                                                                                                                                                                                                                                     |
|---------------------------------------------------------------------------|-------------------------------------------------------------------------------------------------------------------------------------------------------------------------------|--------------------------------------------------------------------------------------------------------------------------------------------------------------------|----------------------------------------------------------------------------------------------------------------------------------------------------------------------------------------------------------------------------------------------------------------------------------------------------------------------------------------------------------------------------------------------------------------------------------------------------------------------------------------------------------------------------------------------------------------------------------------------------------------------------------------------------------------------------------------------------------------------------------------------------------------------------------------------------------------------------------------------------------------------------------------------------------------------------------------------------------------------------------------------------------------------------------------------------------------|
| 1 White 2 Matt black 7 Brushed aluminium *Other finishes on request.      | 1 White 2 Matt black 7 Brushed aluminium                                                                                                                                      | A 300mm B 450mm C 500mm D 600mm E 700mm F 800mm G 900mm H 1000mm I 1200mm J 1300mm K 1400mm L 1500mm M 1800mm N 2000mm O 2300mm P 2500mm Q 2800mm                  | BN 4000K BC 3000K CC 2700K                                                                                                                                                                                                                                                                                                                                                                                                                                                                                                                                                                                                                                                                                                                                                                                                                                                                                                                                                                                                                                     |
| <b>0+</b> 12W/m 1000Lm/m 300LED/m S <b>P+</b> 14.4W/m 1100Lm/m 180LED/m S | 2216 CRI>90 F A<br>2216 CRI>90 G A                                                                                                                                            | DIFFUSER S BRUSHED                                                                                                                                                 |                                                                                                                                                                                                                                                                                                                                                                                                                                                                                                                                                                                                                                                                                                                                                                                                                                                                                                                                                                                                                                                                |
|                                                                           | □ 1 White ■ 2 Matt black □ 7 Brushed aluminium *Other finishes on request.  POWER  N+ 9.6W/m 800Lm/m 120LED/m S  O+ 12W/m 1000Lm/m 300LED/m S  P+ 14.4W/m 1100Lm/m 180LED/m S | □ 1 White □ 2 Matt black □ 7 Brushed aluminium *Other finishes on request.  POWER  N+ 9.6W/m 800Lm/m 120LED/m S2216 CRI>90 F A G G G G G G G G G G G G G G G G G G | 1 White       1 White       A 300mm         2 Matt black       2 Matt black       B 450mm         7 Brushed aluminium       7 Brushed aluminium       C 500mm         *Other finishes on request.       D 600mm         F 800mm       F 800mm         G 900mm       H 1000mm         I 1200mm       J 1300mm         K 1400mm       L 1500mm         M 1800mm       N 2000mm         N 2000mm       Q 2300mm         P 2500mm       Q 2800mm         R 3000mm       R 3000mm         P 2500mm       Q 2800mm         R 3000mm       R 3000mm         P 36 W/m       800Lm/m 120LED/m S2216 CRI>90       F 36 G         C 500mm       CRI>90       F 36 G         C 6 G       CRI>90       CRI>90         C 700mm       CRI>90       CRI>90         C 6 G       CRI>90       CRI>90         C 700mm       CRI>90       CRI>90 <t< th=""></t<> |